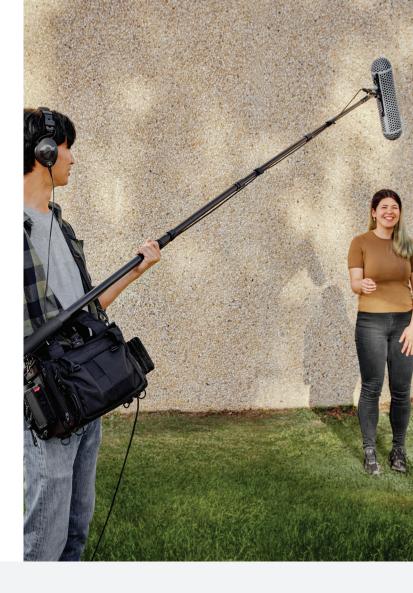

## **BOOMPOLE** TELESCOPIC MICROPHONE EXTENSION SYSTEM

The RØDE Boompole is a high grade professional boom pole for location recording, machined from high grade aluminium. The boom pole allows you to mount your microphone securely and swivel it in a range of directions that will allow you to easily change positions and follow your sound source.

- Lightweight aluminium construction
- New ultra smooth extension and retraction system
- Easy to use locking mechanism
- Precision balanced