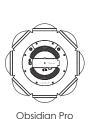

# Kandao Obsidian Pro

- 1. SSD Module Slot
- 2. Power Button
- 3. Fn Button
- 4. Shutter Button
- 5. Led Light
- 6. Micro SD Card Slot
- 7. Lens No.

# Kandao Obsidian Pro

- 8. Camera Handle 9. 3.5mm Audio Jack
- 10. USB-C Port 11. Heat-Dissipating Vent
- 12. Antenna

- 13. HDMI Port
- 15. Power Input
- 17. 1/4 Screw Hole
- 14. 10Gb Ethernet Port
- 16.3/8 Screw Hole