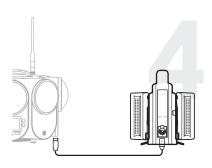

#### 4. Power Supply

Method 1: V-Mount Battery Power Supply

Method 2: Connect with AC/ DC Adapter