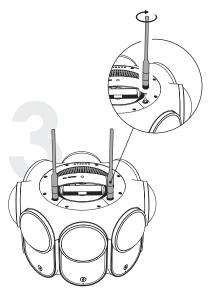

# KANDA® Obsidian **Pro**



# What's Included







Antenna



Lens Cleaning Cloth



Lens Protective Cover \* 8



8-in-1 SSD Module



Quick Guide



Warranty Card



Power Adapter



AC Cable



10Gb Ethernet Cable

# Kandao Obsidian Pro



- 1. SSD Module Slot
- 2. Power Button
- 3. Fn Button
- 4. Shutter Button
- 5. Led Light
- 6. Micro SD Card Slot
- 7. Lens No.

# Kandao Obsidian Pro



- 8. Camera Handle 9. 3.5mm Audio Jack
- 10. USB-C Port 11. Heat-Dissipating Vent
- 12. Antenna



- 13. HDMI Port
- 15. Power Input
- 17. 1/4 Screw Hole
- 14. 10Gb Ethernet Port
- 16.3/8 Screw Hole

#### 1. Insert Obsidian Pro SSD Module



#### 2. Insert Micro SD Card



### 3. Install Antenna



#### 4. Power Supply

Method 1: V-Mount Battery Power Supply



Method 2: Connect with AC/ DC Adapter





# 6. Screen Operation



- SSD
- Focus Mode
  - - Micphone

- Preview Mode
- Shotting Mode
- (A) Lens Switch

#### Kandao Obsidian Pro







Scan QR Code

Get Obsidian Pro Manual



### Disclaimer

#### Statement

On/off of the LED light can be set up in the App or setting page on the camera menu.

- 1.Please read all these instructions.
- 2.Please beware of all these warnings.
- 3.Please follow all these instructions.
- 4. Never operate the device near heat sources such as radiators, heaters, stoves, or other heat-generating equipment.
- 5.Only use accessories and parts specified and provided by the manufacturer for Kandao Obsidian Pro.
- 6.All maintenance should be conducted by t