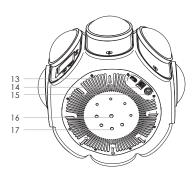

# Kandao Obsidian Pro

- 8. Camera Handle 9. 3.5mm Audio Jack
- 10. USB-C Port 11. Heat-Dissipating Vent
- 12. Antenna

- 13. HDMI Port
- 15. Power Input
- 17. 1/4 Screw Hole
- 14. 10Gb Ethernet Port
- 16.3/8 Screw Hole