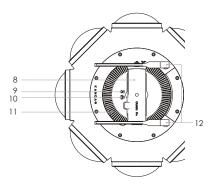

# Kandao Obsidian Pro

- 8. Camera Handle 9. 3.5mm Audio Jack
- 10. USB-C Port 11. Heat-Dissipating Vent
- 12. Antenna

- 13. HDMI Port
- 15. Power Input
- 17. 1/4 Screw Hole
- 14. 10Gb Ethernet Port
- 16.3/8 Screw Hole