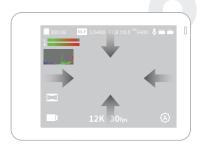

# 6. Screen Operation

- SSD
- Focus Mode
  - - Micphone

- Preview Mode
- Shotting Mode
- (A) Lens Switch