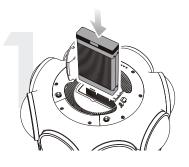

# KANDA® Obsidian **Pro**



# What's Included







Antenna



Lens Cleaning Cloth



Lens Protective Cover \* 8



8-in-1 SSD Module



Quick Guide



Warranty Card



Power Adapter



AC Cable



10Gb Ethernet Cable

# Kandao Obsidian Pro



- 1. SSD Module Slot
- 2. Power Button
- 3. Fn Button
- 4. Shutter Button
- 5. Led Light
- 6. Micro SD Card Slot
- 7. Lens No.

# Kandao Obsidian Pro



- 8. Camera Handle 9. 3.5mm Audio Jack
- 10. USB-C Port 11. Heat-Dissipating Vent
- 12. Antenna



- 13. HDMI Port
- 15. Power Input
- 17. 1/4 Screw Hole
- 14. 10Gb Ethernet Port
- 16.3/8 Screw Hole

#### 1. Insert Obsidian Pro SSD Module



#### 2. Insert Micro SD Card



### 3. Install Antenna



#### 4. Power Supply

Method 1: V-Mount Battery Power Supply



Method 2: Connect with AC/ DC Adapter





# 6. Screen Operation



- SSD
- Focus Mode
  - - Micphone

- Preview Mode
- Shotting Mode
- (A) Lens Switch

#### Kandao Obsidian Pro







Scan QR Code

Get Obsidian Pro Manual



### Disclaimer

#### Statement

On/off of the LED light can be set up in the App or setting page on the camera menu.

- 1.Please read all these instructions.
- 2.Please beware of all these warnings.
- 3.Please follow all these instructions.
- 4. Never operate the device near heat sources such as radiators, heaters, stoves, or other heat-generating equipment.
- 5.Only use accessories and parts specified and provided by the manufacturer for Kandao