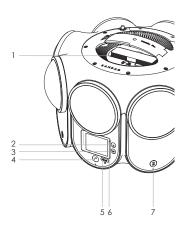

# Kandao Obsidian Pro

- 1. SSD Module Slot
- 2. Power Button
- 3. Fn Button
- 4. Shutter Button
- 5. Led Light
- 6. Micro SD Card Slot
- 7. Lens No.