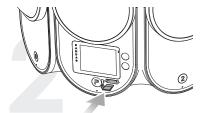

# KANDA® Obsidian **Pro**



# What's Included







Antenna



Lens Cleaning Cloth



Lens Protective Cover \* 8



8-in-1 SSD Module



Quick Guide



Warranty Card



Power Adapter



AC Cable



10Gb Ethernet Cable

# Kandao Obsidian Pro



- 1. SSD Module Slot
- 2. Power Button
- 3. Fn Button
- 4. Shutter Button
- 5. Led Light
- 6. Micro SD Card Slot
- 7. Lens No.

# Kandao Obsidian Pro



- 8. Camera Handle 9. 3.5mm Audio Jack
- 10. USB-C Port 11. Heat-Dissipating Vent
- 12. Antenna



- 13. HDMI Port
- 15. Power Input
- 17. 1/4 Screw Hole
- 14. 10Gb Ethernet Port
- 16.3/8 Screw Hole

#### 1. Insert Obsidian Pro SSD Module



#### 2. Insert Micro SD Card



### 3. Install Antenna



#### 4. Power Supply

Method 1: V-Mount Battery Power Supply



Method 2: Connect with AC/ DC Adapter





# 6. Screen Operation



- SSD
- Focus Mode
  - - Micphone

- Preview Mode
- Shotting Mode
- (A) Lens Switch

#### Kandao Obsidian Pro







Scan QR Code

Get Obsidian Pro Manual



### Disclaimer

#### Statement

On/off of the LED light can be set up in the App or setting page on the camera menu.

- 1.Please read all these instructions.
- 2.Please beware of all these warnings.
- 3.Please follow all these instructions.
- 4. Never operate the device near heat sources such as radiators, heaters, stoves, or other heat-generating equipment.
- 5.Only use accessories and parts specified and provided by the manufacturer for Kandao Obsidian Pro.
- 6.All maintenanc