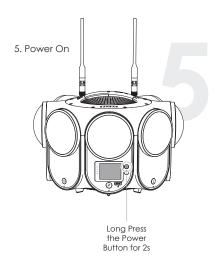

# Kandao Obsidian Pro

- 1. SSD Module Slot
- 2. Power Button
- 3. Fn Button
- 4. Shutter Button
- 5. Led Light
- 6. Micro SD Card Slot
- 7. Lens No.

# Kandao Obsidian Pro

- 8. Camera Handle 9. 3.5mm Audio Jack
- 10. USB-C Port 11. Heat-Dissipating Vent
- 12. Antenna

- 13. HDMI Port
- 15. Power Input
- 17. 1/4 Screw Hole
- 14. 10Gb Ethernet Port
- 16.3/8 Screw Hole