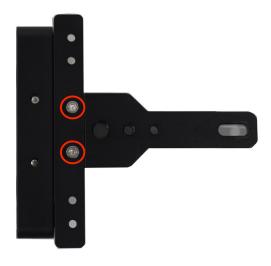

#### Step 1

Connect the 15mm rod monitor adapter to the tablet extender.

Step 2

Connect the tablet holder to the extender with the D-ring. Loosen the two rod clamps on the rod adapters.