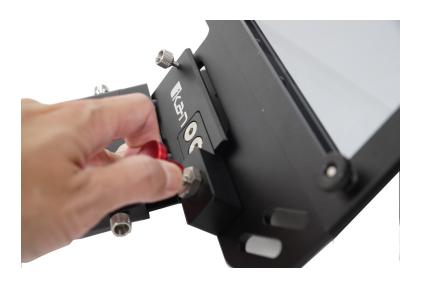

## Step 3

Slide the rod adapter into the teleprompter base.

**Step 4**Pull the red knob to insert the teleprompter bracket with glass into the teleprompter base.

**Step 5**Tighten the silver knob to hold the teleprompter bracket in place.