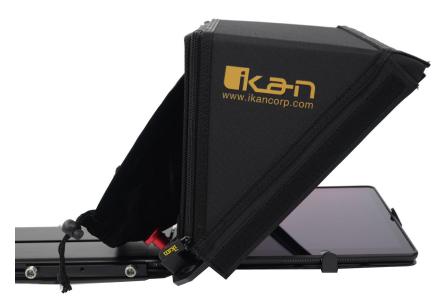

□ 1 x Bracket with Glass
- □ 1 x Magnetic Teleprompter Hood with Boot
- □ 1 x Monitor
- □ 1 x Dual Sided Riser
- □ 1 x AC Adapter with Cord
- ☐ 1 x 15mm Rod Adapters
- □ 1 x Tablet Extender
- □ 1 x Tablet Holder
- □ 1 x ¼"-20 D-Ring
- □ 2 x Hex Keys
- □ 2 x Screws









# Setup

#### Step 1

Connect the 15mm rod monitor adapter to the tablet extender.



Step 2

Connect the tablet holder to the extender with the D-ring. Loosen the two rod clamps on the rod adapters.











## Step 3

Slide the rod adapter into the teleprompter base.



**Step 4**Pull the red knob to insert the teleprompter bracket with glass into the teleprompter base.









**Step 5**Tighten the silver knob to hold the teleprompter bracket in place.



**Step 6**Attach the magnetic teleprompter hood with boot.









#### Step 7

Slide the dual sided riser into the directional channel of the teleprompter base. Larger or taller cameras should insert the lower side facing glass, while smaller cameras should insert with higher side.



## **Specifications**

| Build Material         | Aluminum / Steel                         |
|------------------------|------------------------------------------|
| Reading Range          | 11-14 ft. (depending on tablet size)     |
| Beamsplitter Material  | 70/30 Glass                              |
| Tripod Mount Type      | 3 x 1/4"-20 Female<br>3 x 3/8"-16 Female |
| Min. Tablet Dimensions | 9" x 6" / 22.9 x 15.4 cm                 |
| Max. Tablet Dimensions | 13" x 9" / 33 x 22.9 cm                  |

#### **Features**

- Supports Larger iPad, Android, and Wi