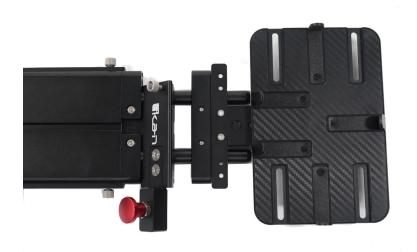

## Step 3

Slide the rod adapter into the teleprompter base.

**Step 4**Pull the red knob to insert the teleprompter bracket with glass into the teleprompter base.

**Step 5**Tighten the silver knob to hold the teleprompter bracket in place.