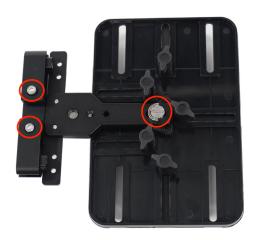

#### Step 1

Connect the 15mm rod monitor adapter to the tablet extender.

Step 2

Connect the tablet holder to the extender with the D-ring. Loosen the two rod clamps on the rod adapters.