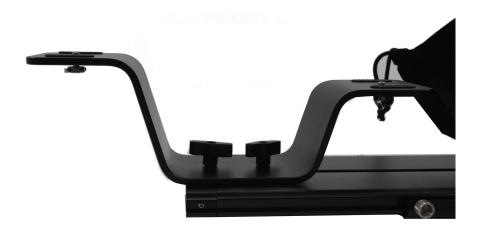

#### Step 7

Slide the dual sided riser into the directional channel of the teleprompter base. Larger or taller cameras should insert the lower side facing glass, while smaller cameras should insert with higher side.