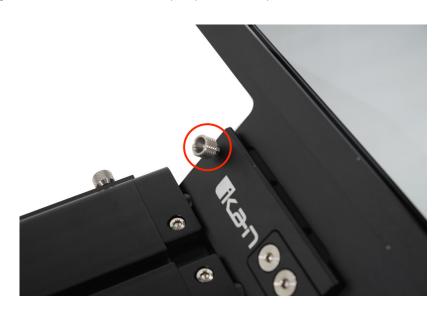

## Step 3

Slide the rod adapter into the teleprompter base.

**Step 4**Pull the red knob to insert the teleprompter bracket with glass into the teleprompter base.

**Step 5**Tighten the silver knob to hold the teleprompter bracket in place.