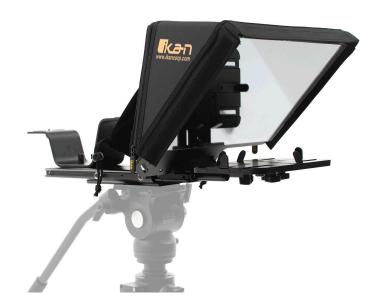

## PT-ELITE-PRO2

Tka-n

Elite Universal Tablet, iPad, and iPad Pro Teleprompter (Version 2)

### What's Included

- □ 1 x Teleprompter Base
- □ 1 x Bracket with Glass
- □ 1 x Magnetic Teleprompter Hood with Boot
- □ 1 x Monitor
- □ 1 x Dual Sided Riser
- □ 1 x AC Adapter with Cord
- ☐ 1 x 15mm Rod Adapters
- □ 1 x Tablet Extender
- □ 1 x Tablet Holder
- □ 1 x ¼"-20 D-Ring
- □ 2 x Hex Keys
- □ 2 x Screws