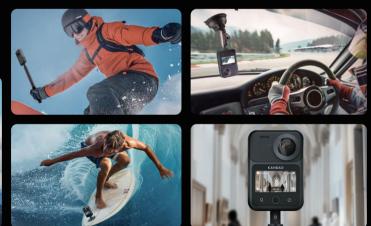

#### **SuperSteady Stabilization 2.0**

Always produce stable and smooth footage, as if using a professional gimbal. It reliably performs even in high-speed motion scenarios like cycling, skiing, and aerial filming.

#### 33-Feet Waterproof Capability

IP68-rated for rain, water, and dust resistance, enabling worry-free shooting and uninterrupted inspiration.