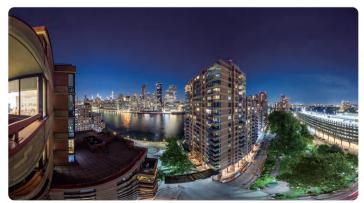

## QooCam 3 Ultra

### KANDAO

## Ultimate Vision **8K360** Camera





8K/30fps 360 Video



96MP Photo



5.7K/60fps 360 Video



14-Bit DNG



4K/120tps 360 Video

33ft Waterproof



10-Bit HDR Video



 $\bigcirc$ 

Single Lens





#### **Professional Video Specification**

Offering 8K/30fps, 5.7K/60fps, 4K/120fps, which empowers creators with extensive options. Unleash creativity seamlessly across diverse scenarios.



F1.6 Fast Aperture, Effortless Low-light Capturing With a fast aperture, it ensures more light intake, effortlessly producing clear, natural, and vibrant images even in low light.



#### Real HDR + Dynamic Range Boost

With 10-bit true HDR, it preserves more details of highlight and shadow. Switch on "DR Boost" to enhance dynamic range by 2 stops, and even enable shooting and saving 14-bit DNG photos.



End-to-End 10-Bit HDR Video Workflow Supporting 10-Bit video workflows, it can capture, saving, processing up to 1 billion colors and fine details in ultra-high dynamic range, enhancing color depth and clarity.



#### **SuperSteady Stabilization 2.0**

Always produce stable and smooth footage, as if using a professional gimbal. It reliably performs even in high-speed motion scenarios l