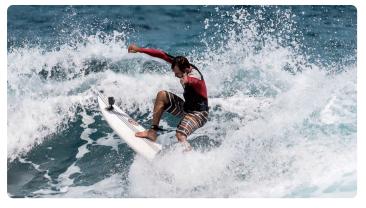

#### **SuperSteady Stabilization 2.0**

Always produce stable and smooth footage, as if using a professional gimbal. It reliably performs even in high-speed motion scenarios like cycling, skiing, and aerial filming.