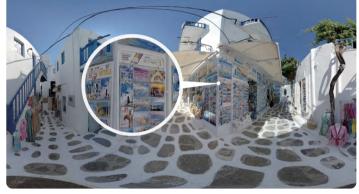

## QooCam 3 Ultra

### KANDAO

## Ultimate Vision **8K360** Camera





8K/30fps 360 Video



96MP Photo



5.7K/60fps 360 Video



14-Bit DNG



4K/120tps 360 Video

33ft Waterproof



10-Bit HDR Video



 $\bigcirc$ 

Single Lens





#### **Professional Video Specification**

Offering 8K/30fps, 5.7K/60fps, 4K/120fps, which empowers creators with extensive options. Unleash creativity seamlessly across diverse scenarios.



F1.6 Fast Aperture, Effortless Low-light Capturing With a fast aperture, it ensures more light intake, effortlessly producing clear, natural, and vibrant images even in low light.



#### Real HDR + Dynamic Range Boost

With 10-bit true HDR, it preserves more details of highlight and shadow. Switch on "DR Boost" to enhance dynamic range by 2 stops, and even enable shooting and saving 14-bit DNG photos.



End-to-End 10-Bit HDR Video Workflow Supporting 10-Bit video workflows, it can capture, saving, processing up to 1 billion colors and fine details in ultra-high dynamic range, enhancing color depth