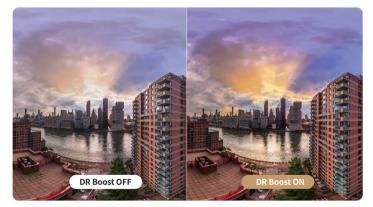

#### Real HDR + Dynamic Range Boost

With 10-bit true HDR, it preserves more details of highlight and shadow. Switch on "DR Boost" to enhance dynamic range by 2 stops, and even enable shooting and saving 14-bit DNG photos.