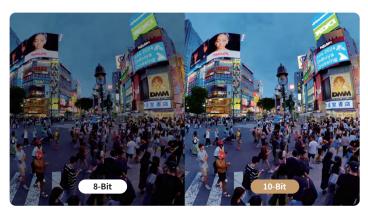

End-to-End 10-Bit HDR Video Workflow Supporting 10-Bit video workflows, it can capture, saving, processing up to 1 billion colors and fine details in ultra-high dynamic range, enhancing color depth and clarity.