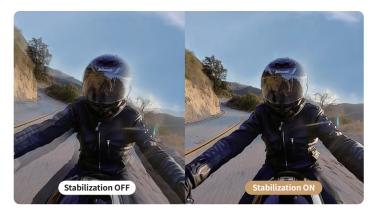

#### **SuperSteady Stabilization 2.0**

Always produce stable and smooth footage, as if using a professional gimbal. It reliably performs even in high-speed motion scenarios like cycling, skiing, and aerial filming.