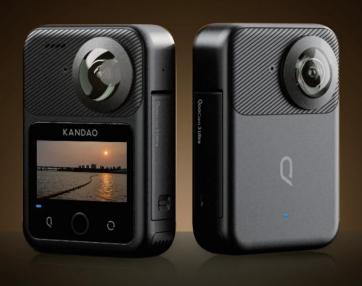

## QooCam 3 Ultra

### KANDAO

## Ultimate Vision **8K360** Camera

8K/30fps 360 Video

96MP Photo

5.7K/60fps 360 Video

14-Bit DNG

4K/120tps 360 Video

33ft Waterproof

10-Bit HDR Video