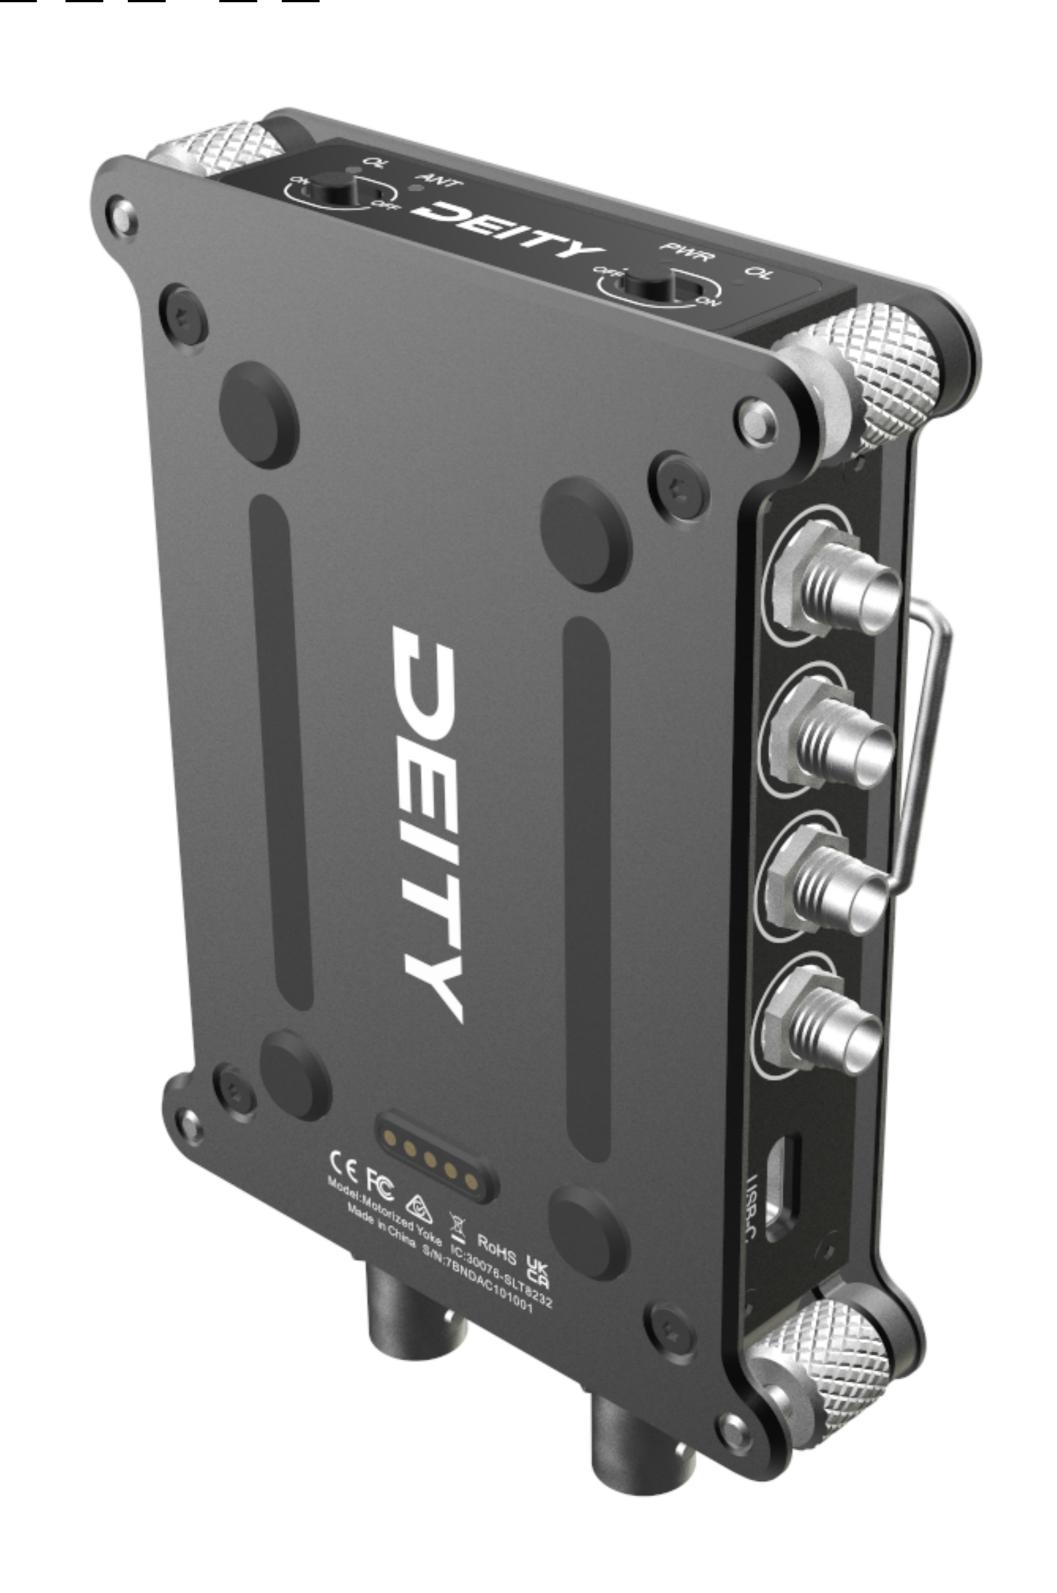

## Details:

Introducing the SRD-Mini, the ultimate portable RF distributor tailored for location sound mixers operating out of a sound bag setup. This cutting-edge device ensures seamless connectivity and superior performance in demanding field conditions.

The SRD-Mini features an active splitter that corrects for line loss, ensuring your RF signals remain strong. With built-in RF overload protection and warning LED lights, you'll always be alerted to any potential signal issues, keeping your setup safe and efficient.

The SRD-Mini's 2x8 splitter design supports up to +16 wireless channels and provides exceptional flexibility for complex sound setups. Its ultra-wide spectrum covers a frequency range of 470 to 960 MHz, guaranteeing compatibility with a wide array of wireless brands. Whether you're on a film set, a live event, or any location requiring pristine wireless signal quality, the SRD-Mini delivers.

Furthermore, the SRD-Mini offers multiple power input options, including a Hirose-style 4-pin power input and USB-C. This ensures you can stay powered up no matter the circumstances, making it a versatile addition to your wireless equipment.