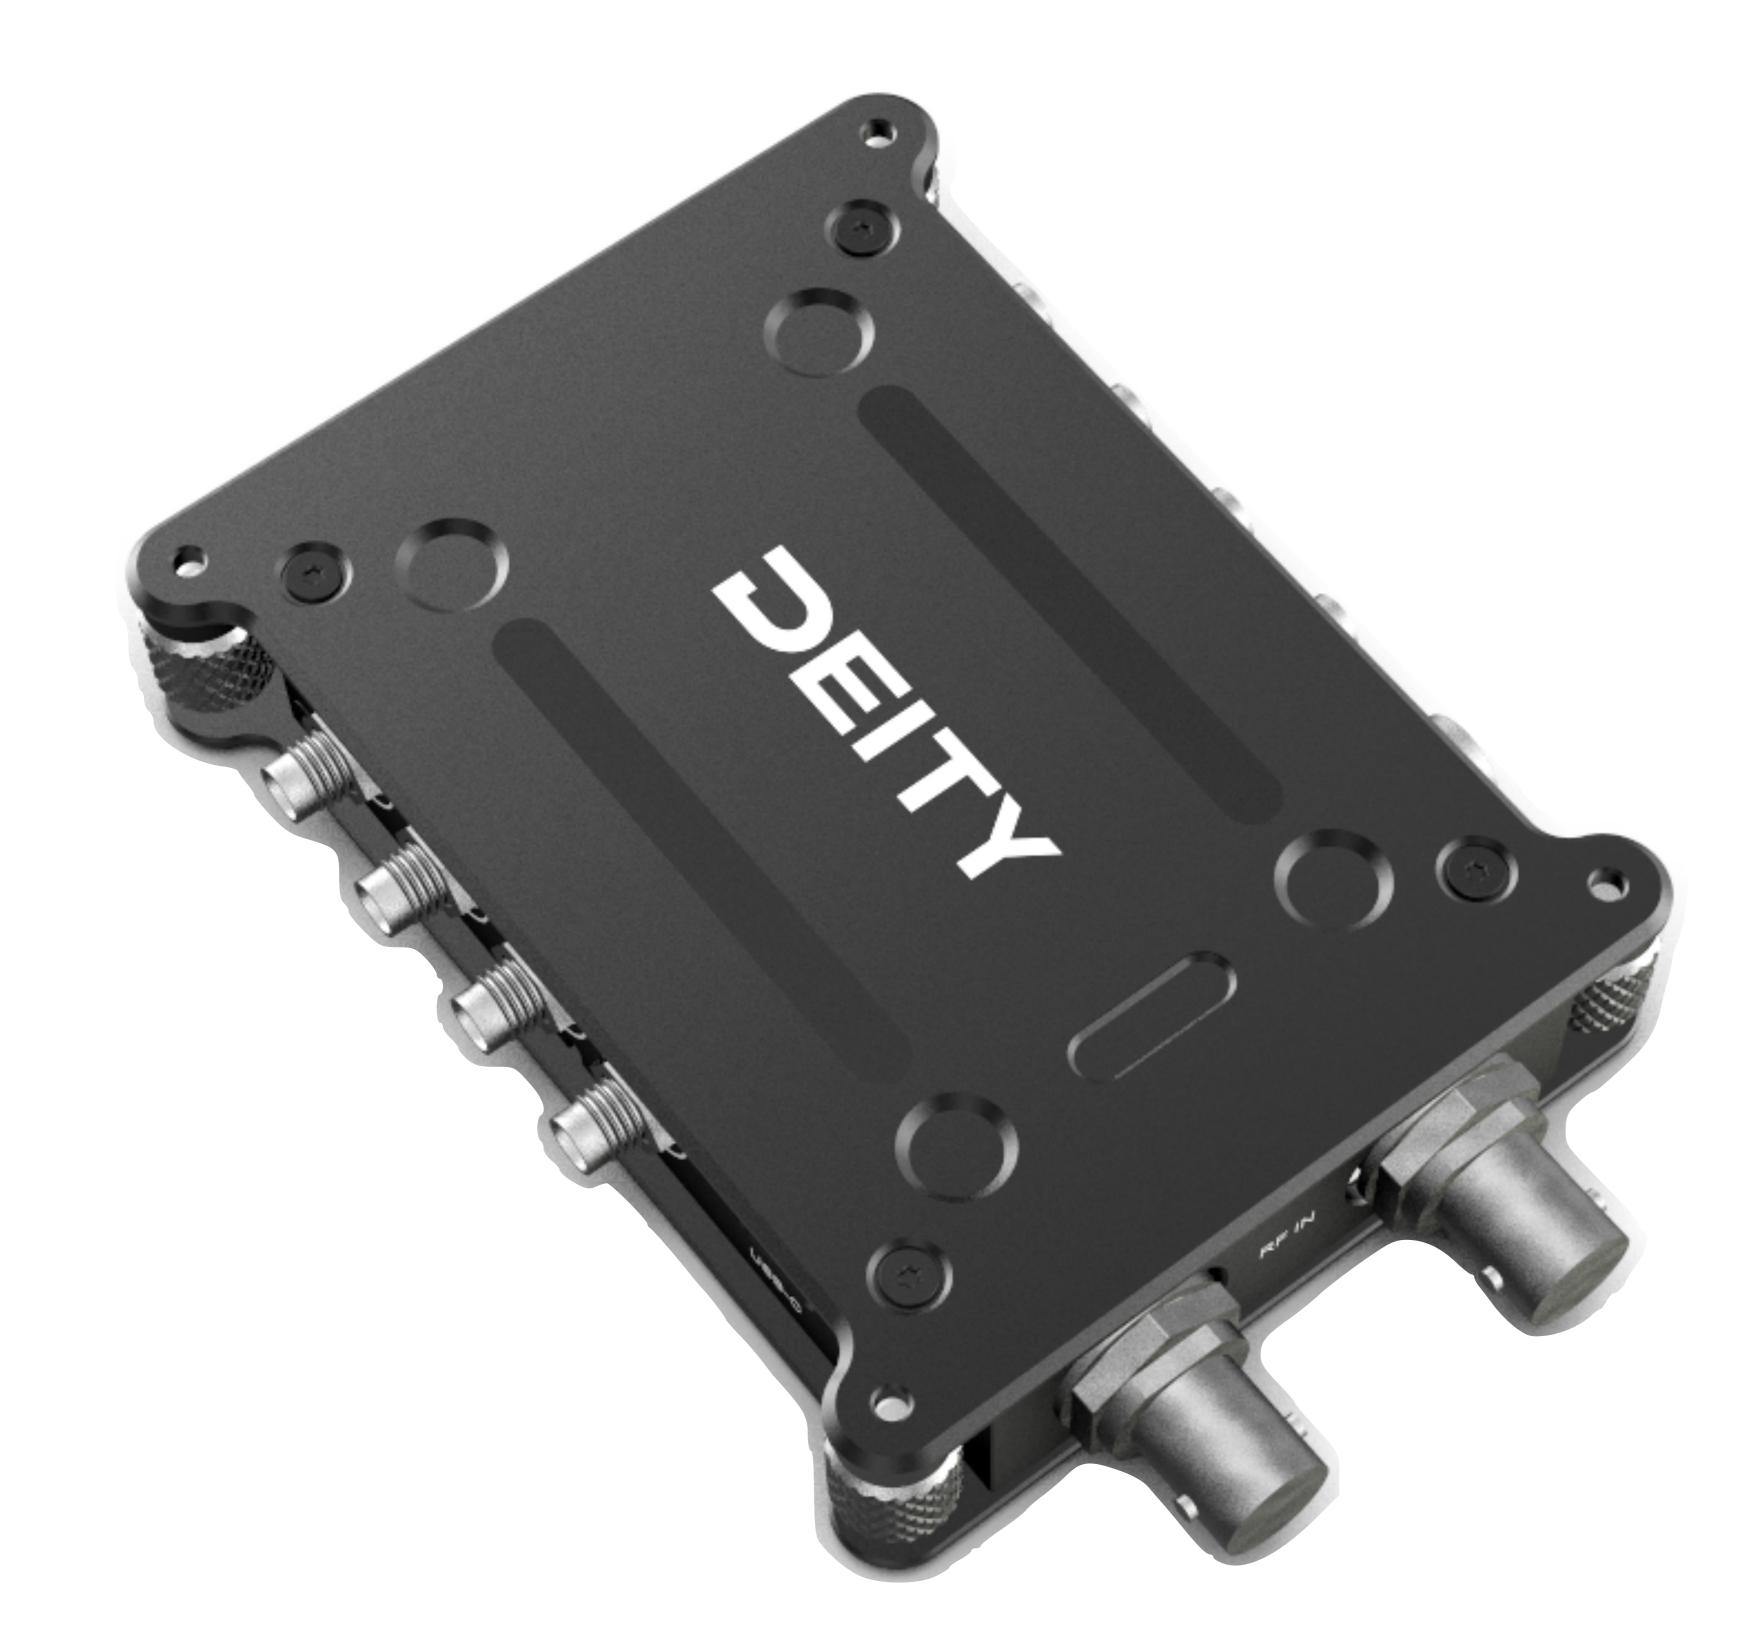

The SRD-Mini's 2x8 splitter design supports up to +16 wireless channels and provides exceptional flexibility for complex sound setups. Its ultra-wide spectrum covers a frequency range of 470 to 960 MHz, guaranteeing compatibility with a wide array of wireless brands. Whether you're on a film set, a live event, or any location requiring pristine wireless signal quality, the SRD-Mini delivers.

Furthermore, the SRD-Mini offers multiple power input options, including a Hirose-style 4-pin power input and USB-C. This ensures you can stay powered up no matter the circumstances, making it a versatile addition to your wireless equipment.